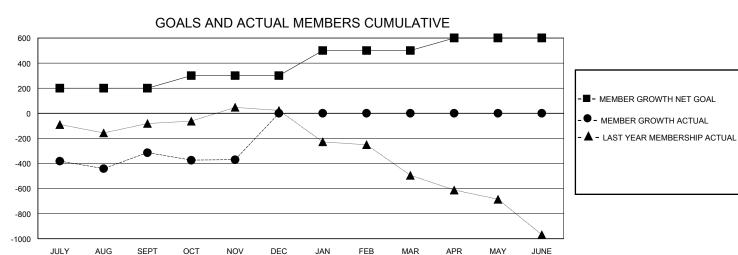

## District 315A1

GMT: LOCATION REP OF BANGLADESH GMT CA

| Clubs         |               |             |               | Members               |                       |                         |                                                    |  |
|---------------|---------------|-------------|---------------|-----------------------|-----------------------|-------------------------|----------------------------------------------------|--|
|               | RESULTS FOR   | R 2024-2025 |               | RESULTS FOR 2024-2025 |                       |                         |                                                    |  |
| QUARTER       | NEW CLUB GOAL | NEW CLUBS   | DROPPED CLUBS | QUARTER MEMB          | ER GROWTH NET<br>GOAL | MEMBER GROWTH<br>ACTUAL | DROPPED<br>MEMBERS ACTUAL<br>(including transfers) |  |
| JULY/AUG/SEPT | 5             | 8           | 2             | JULY/AUG/SEPT         | 200                   | 718                     | 628                                                |  |
| OCT/NOV/DEC   | 0             | 1           | 0             | OCT/NOV/DEC           | 100                   | 68                      | 111                                                |  |
| JAN/FEB/MAR   | 3             | 0           | 0             | JAN/FEB/MAR           | 200                   | 0                       | 0                                                  |  |
| APR/MAY/JUNE  | 2             | 0           | 0             | APR/MAY/JUNE          | 100                   | 0                       | 0                                                  |  |

## GOALS AND ACTUAL NEW CLUBS CUMULATIVE

| DROPPED CLUBS: 2  DROPPED MEMBERS |         | 35 CLUBS OF 172 ADDED 1 OR MORE<br>NEW MEMBERS | GENDER DISTRIBUTION           MALE         3,058 (77.73%)           FEMALE         877 (22.29%) |  |   |
|-----------------------------------|---------|------------------------------------------------|-------------------------------------------------------------------------------------------------|--|---|
| DECEASED CLUB CANCELLED           | 0<br>33 | CLICK HERE FOR CUMULATIVE MEMBERSHIP DATA      | TOTAL FAMILY UNIT MEMBERS                                                                       |  | 0 |
| OTHER 705                         |         | MEMBERSHIP DATA                                | FAMILY MEMBERS PAYING HALF<br>DUES                                                              |  | 0 |
| TOTAL                             | 738     |                                                |                                                                                                 |  |   |