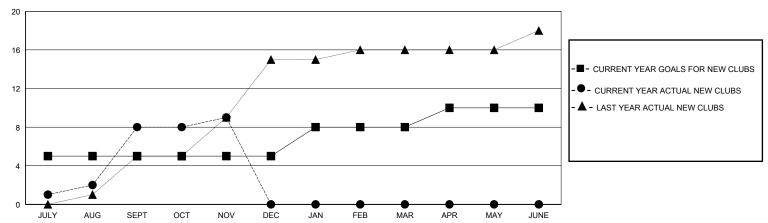

## District 315A1

GMT: LOCATION REP OF BANGLADESH GMT CA

| Clubs         |               |             |               | Members               |                       |                         |                                                    |  |
|---------------|---------------|-------------|---------------|-----------------------|-----------------------|-------------------------|----------------------------------------------------|--|
|               | RESULTS FOR   | R 2024-2025 |               | RESULTS FOR 2024-2025 |                       |                         |                                                    |  |
| QUARTER       | NEW CLUB GOAL | NEW CLUBS   | DROPPED CLUBS | QUARTER MEMB          | ER GROWTH NET<br>GOAL | MEMBER GROWTH<br>ACTUAL | DROPPED<br>MEMBERS ACTUAL<br>(including transfers) |  |
| JULY/AUG/SEPT | 5             | 8           | 2             | JULY/AUG/SEPT         | 200                   | 718                     | 628                                                |  |
| OCT/NOV/DEC   | 0             | 1           | 0             | OCT/NOV/DEC           | 100                   | 68                      | 111                                                |  |
| JAN/FEB/MAR   | 3             | 0           | 0             | JAN/FEB/MAR           | 200                   | 0                       | 0                                                  |  |
| APR/MAY/JUNE  | 2             | 0           | 0             | APR/MAY/JUNE          | 100                   | 0                       | 0                                                  |  |

## GOALS AND ACTUAL NEW CLUBS CUMULATIVE

| DROPPED CLUBS: 2  DROPPED MEMBERS |         | 35 CLUBS OF 172 ADDED 1 OR MORE<br>NEW MEMBERS | GENDER DISTRIBUTION           MALE         3,058 (77.73%)           FEMALE         877 (22.29%) |  |   |
|-----------------------------------|---------|------------------------------------------------|-------------------------------------------------------------------------------------------------|--|---|
| DECEASED CLUB CANCELLED           | 0<br>33 | CLICK HERE FOR CUMULATIVE MEMBERSHIP DATA      | TOTAL FAMILY UNIT MEMBERS                                                                       |  | 0 |
| OTHER 705                         |         | MEMBERSHIP DATA                                | FAMILY MEMBERS PAYING HALF<br>DUES                                                              |  | 0 |
| TOTAL                             | 738     |                                                |                                                                                                 |  |   |